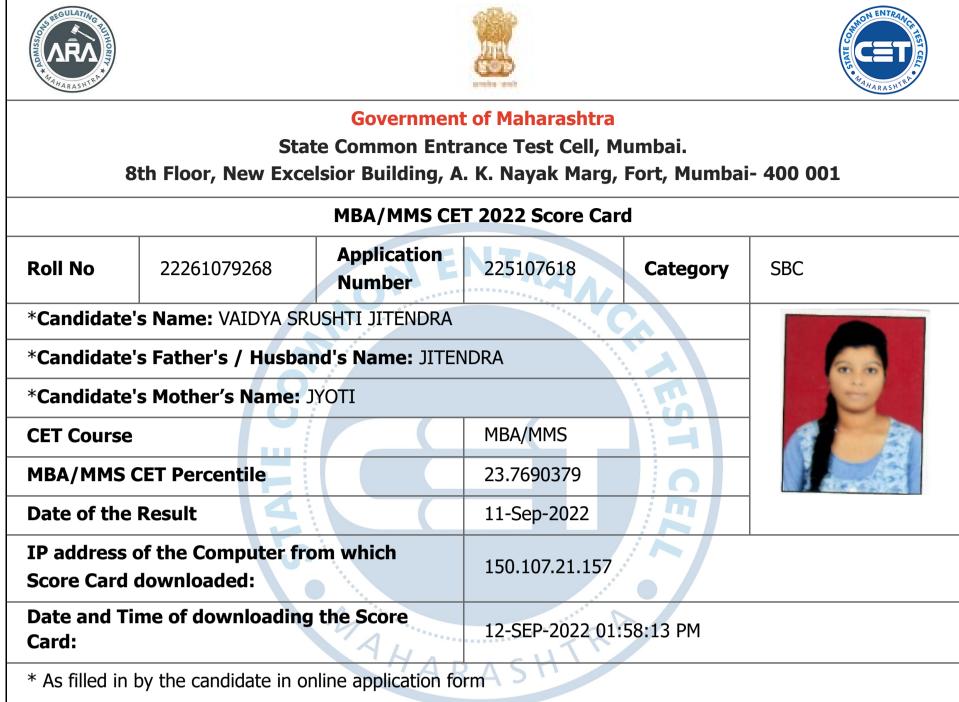

MBA/MMS CET Scores are Normalized Scores across Multi Day and Multi-Session Papers are based on the relative performance of all those candidates who have appeared for the examination in one session. The Marks obtained are transformed into a scale ranging from 100 to 0 for each Session of Examinees.

• MBA/MMS CET Score is NOT the same as PERCENTAGE of Marks obtained.

The detailed Process of Normalization has been shared with the Candidates in the document entitled "Document on Normalization" on **Site URL** 

https://admitcardbuilder2.azurewebsites.net/candidate/scorecard/E8978K870DB/8978225107618/en